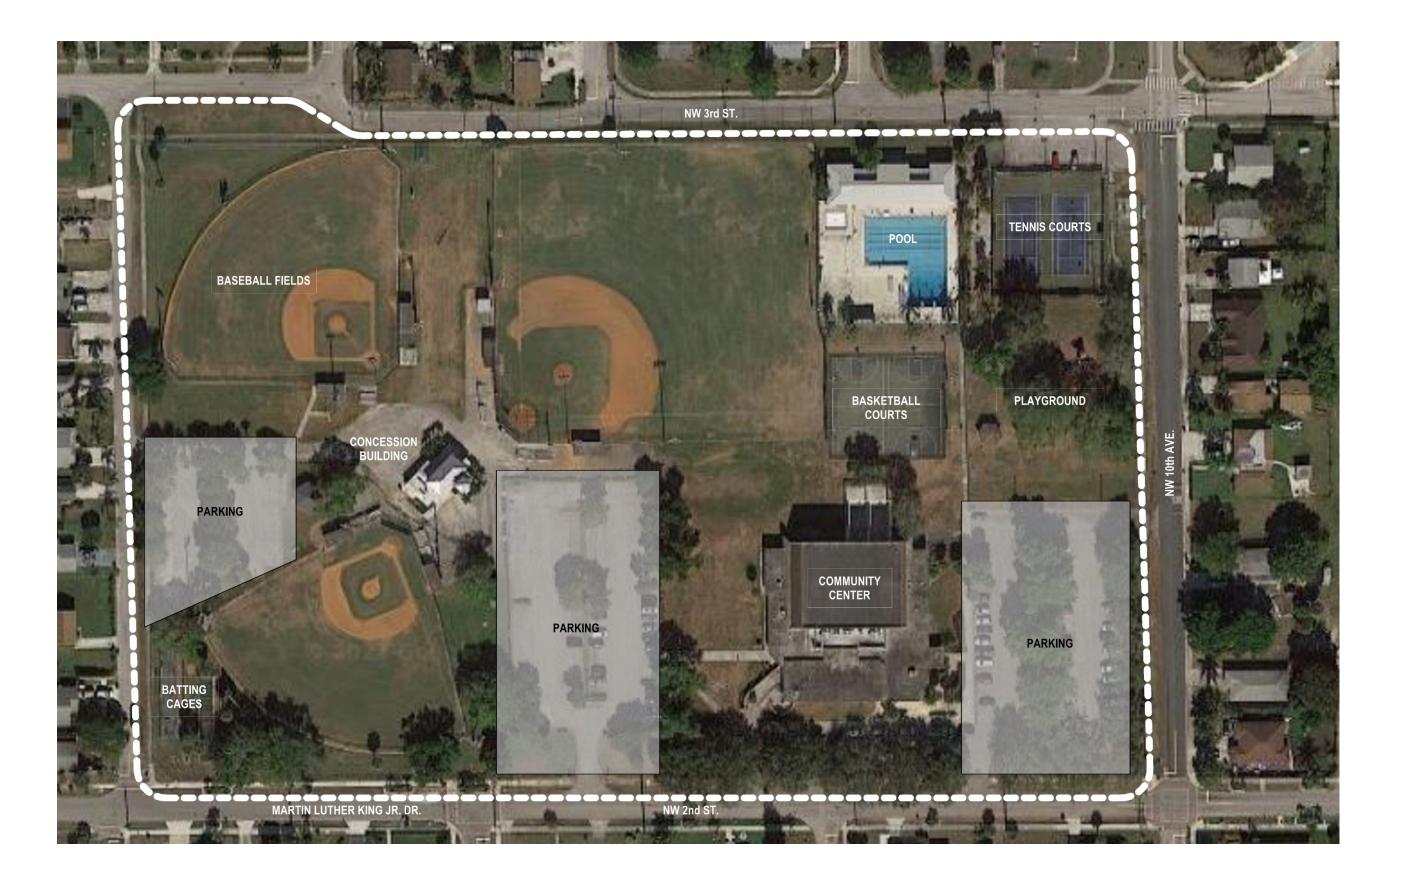

#### THE PROPOSED ADDITIONS INCLUDE:

- Newly constructed recreational facility
- New large, multi-purpose community rooms
- New aquatics facility
- New pools
- Pool cabana with changing rooms
- Increased parking lot area
- On-street parking
- Park shelters
- Pergola

- New pavilion (shelter and restrooms)
- Indoor running track
- New little league baseball field
- Upgraded lighting to existing fields
- New basketball courts
- New playgrounds with shade cover
- New multi-purpose field
- Restroom building

- Outdoor fitness and shade structure for afterschool care
- Site lighting
- Site and Building IT
- Shaded bleachers
- Monument signs
- Irrigation system
- New kitchen
- Wayfinding signage

## **EXTERIOR ELEVATION POLL RESULTS**

60%

**CHOSE THE BLUE OPTION** 





## **EXISTING PARK**





## PROPOSED NEW SITE





## PROPOSED NEW SITE





## Flyby Model













# BUILDING PROGRAM LEGEND COMMONS/CIRCULATION ADMINISTRATION OFFICES VERTICAL CIRCULATION ACTIVITY ROOMS UTILITY/STORAGE RESTROOMS/LOCKERS SPORTS FIELD EQUIPMENT STORAGE AFTER SCHOOL CARE SUITE PLAYROOM LIFEGUARD/STAFF GYM/FITNESS/DANCE/AEROBICS KITCHEN/CONCESSION

**RECIEVING** 





































## **EXTERIOR ELEVATION**







## **INTERIOR**





## CABANAS, PAVILION & DUGOUTS











## PICNIC PAVILION & PERGOLA









## **PHASING PLAN**









MARCH 2019



JULY 2019



WE ARE HERE



MASTER PLAN



SCHEMATIC DESIGN



SITE PLAN APPROVAL



DESIGN DEVELOPMENT



CONSTRUCTION DOCUMENTS



PERMIT SUBMITTAL / BIDDING

SEPTEMBER 2022

DECEMBER 2022



CONSTRUCTION PHASE 1A/1B JU