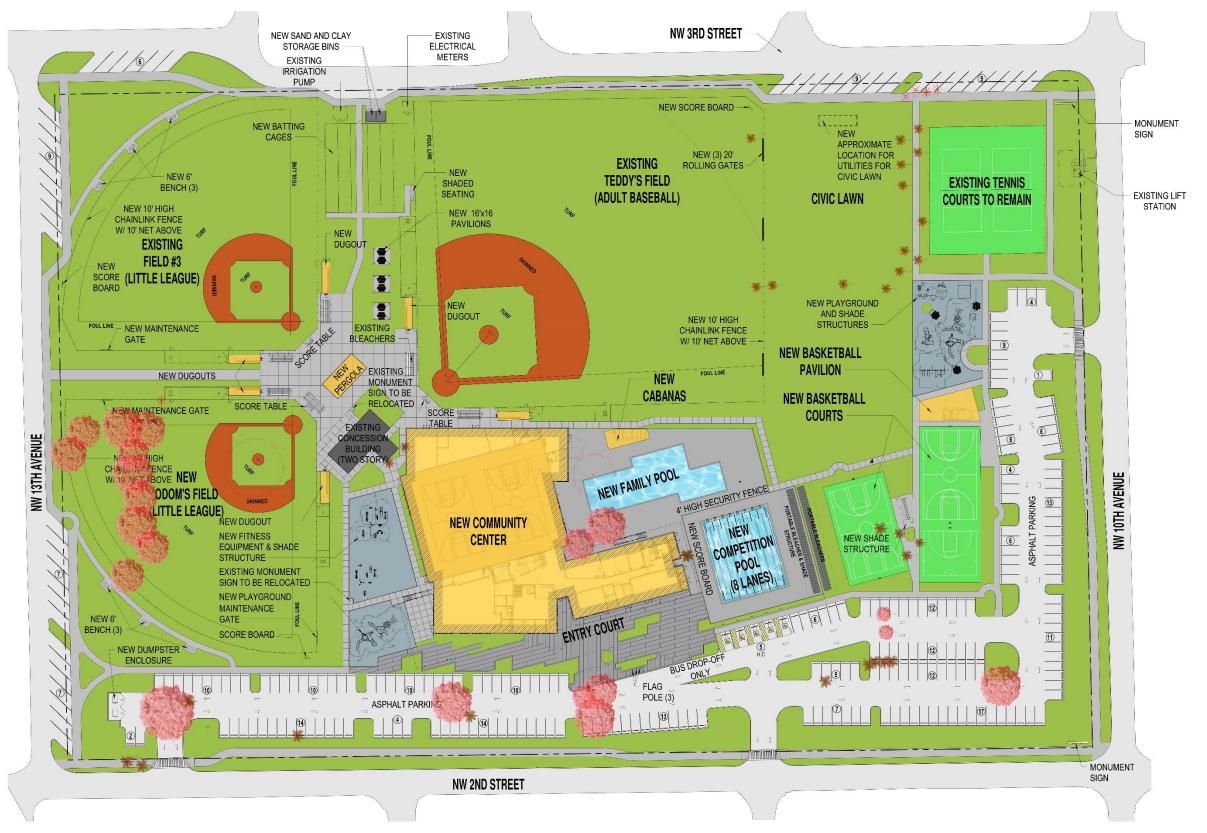

# POMPEY PARK PROJECT

The Pompey Park Recreation Center is being renovated to provide more recreational opportunities to the Delray Beach community by enhancing several existing facilities and constructing additional amenities.

#### THE PROPOSED ADDITIONS INCLUDE:

- Newly constructed recreational facility
- New large, multi-purpose community rooms
- New aquatics facility
- New pools
- Pool cabana with changing rooms
- Increased parking lot area
- On-street parking
- Park shelters
- Pergola

- New pavilion (shelter and restrooms)
- Indoor running track
- New little league baseball field
- Upgraded lighting to existing fields
- New basketball courts
- New playgrounds with shade cover
- New multi-purpose field
- Restroom building

- Outdoor fitness and shade structure for afterschool care
- Site lighting
- Site and Building IT
- Shaded bleachers
- Monument signs
- Irrigation system
- New kitchen
- Wayfinding signage