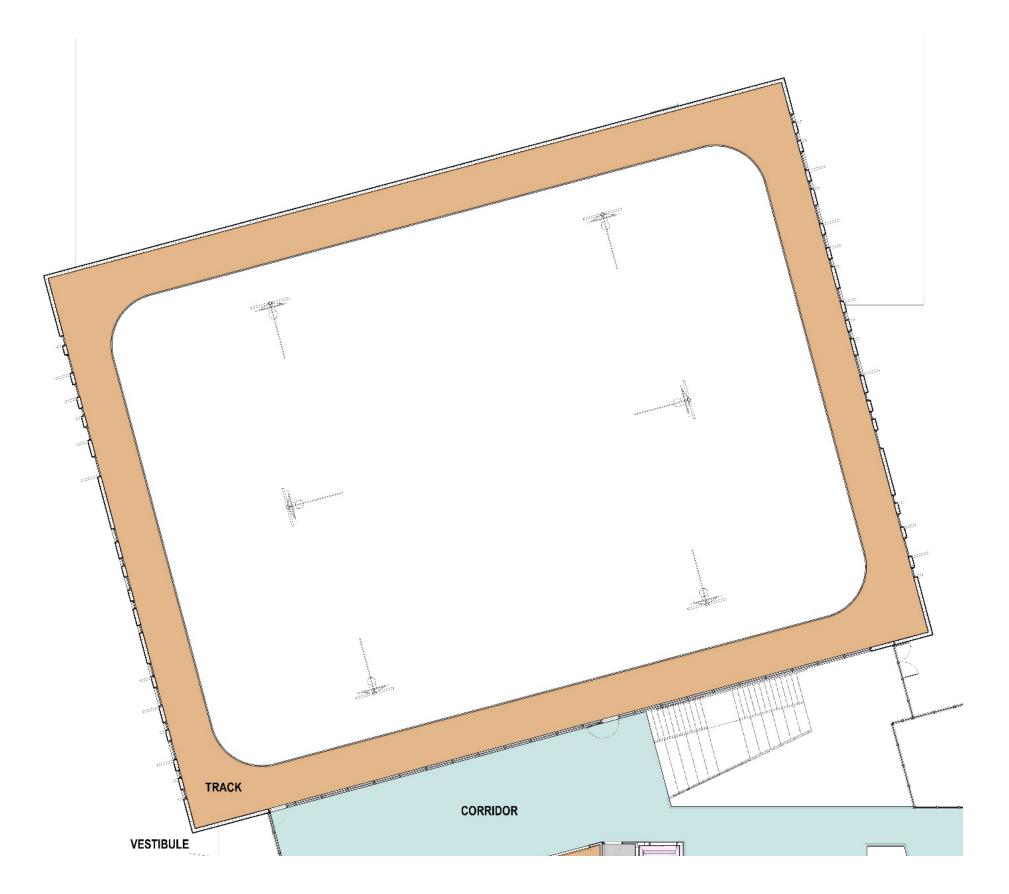

- New pavilion (shelter and restrooms)
- Indoor running track
- New little league baseball field
- Upgraded lighting to existing fields
- New basketball courts
- New playgrounds with shade cover
- New multi-purpose field
- Restroom building

# BUILDING PROGRAM LEGEND COMMONS/CIRCULATION ADMINISTRATION OFFICES VERTICAL CIRCULATION ACTIVITY ROOMS UTILITY/STORAGE RESTROOMS/LOCKERS SPORTS FIELD EQUIPMENT STORAGE AFTER SCHOOL CARE SUITE PLAYROOM LIFEGUARD/STAFF GYM/FITNESS/DANCE/AEROBICS KITCHEN/CONCESSION