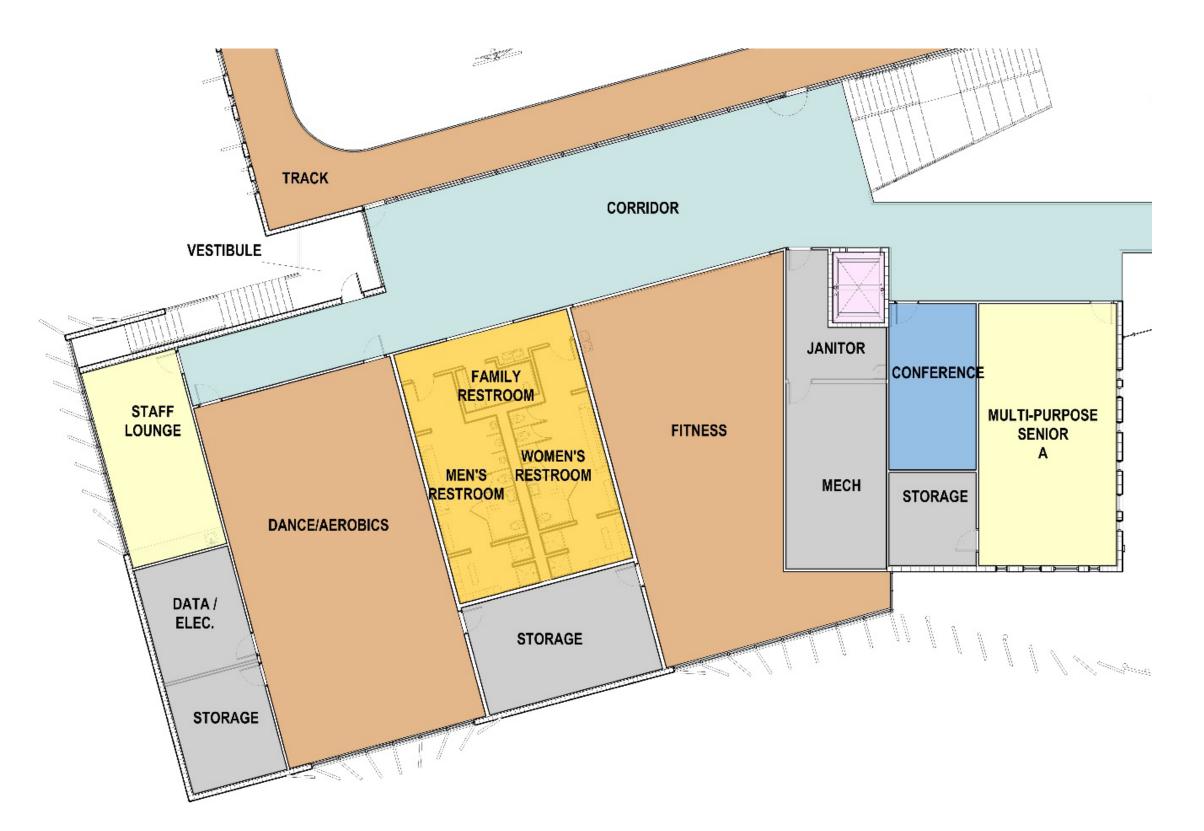

#### THE PROPOSED ADDITIONS INCLUDE:

- Newly constructed recreational facility
- New large, multi-purpose community rooms
- New aquatics facility
- New pools
- Pool cabana with changing rooms
- Increased parking lot area
- On-street parking
- Park shelters
- Pergola

- New pavilion (shelter and restrooms)
- Indoor running track
- New little league baseball field
- Upgraded lighting to existing fields
- New basketball courts
- New playgrounds with shade cover
- New multi-purpose field
- Restroom building

- Outdoor fitness and shade structure for afterschool care
- Site lighting
- Site and Building IT
- Shaded bleachers
- Monument signs
- Irrigation system
- New kitchen
- Wayfinding signage

# BUILDING PROGRAM LEGEND COMMONS/CIRCULATION ADMINISTRATION OFFICES VERTICAL CIRCULATION ACTIVITY ROOMS UTILITY/STORAGE RESTROOMS/LOCKERS SPORTS FIELD EQUIPMENT STORAGE AFTER SCHOOL CARE SUITE PLAYROOM LIFEGUARD/STAFF GYM/FITNESS/DANCE/AEROBICS KITCHEN/CONCESSION