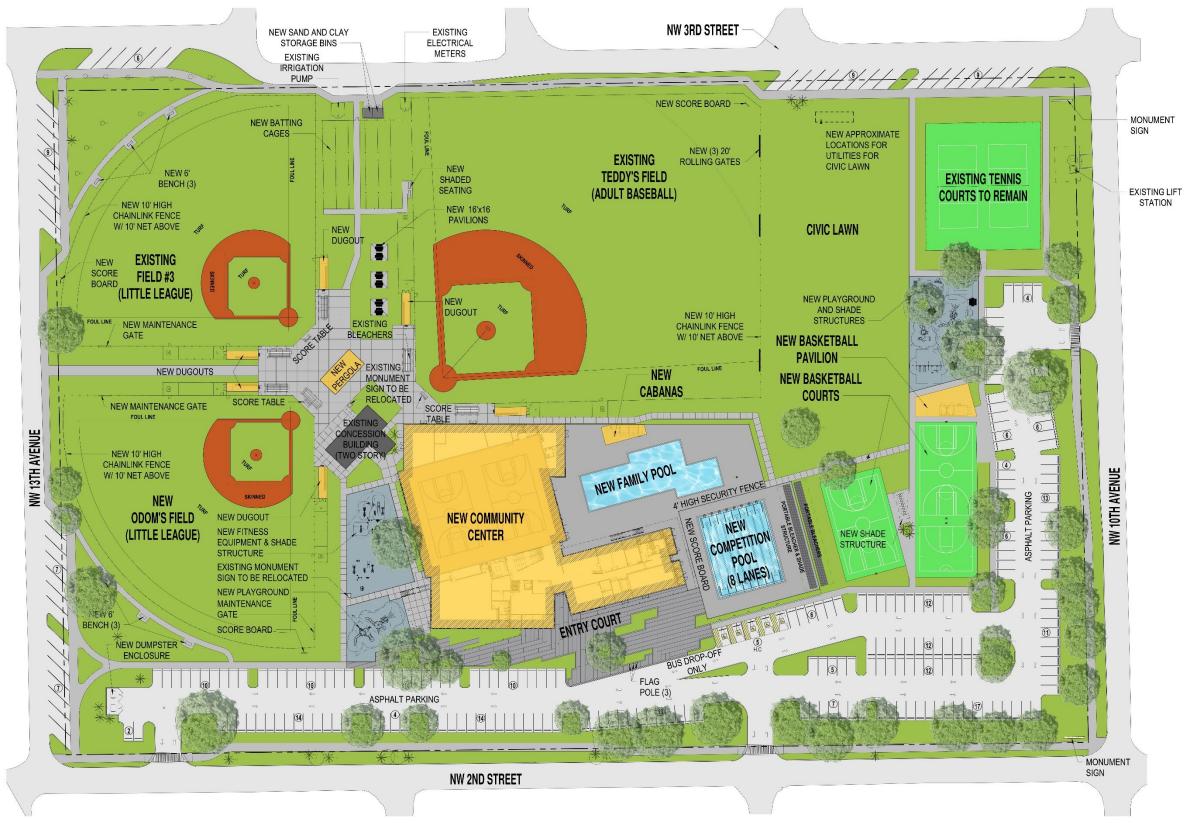

# POMPEY PARK PROJECT

The Pompey Park Recreation Center is being renovated to provide more recreational opportunities to the Delray Beach community by enhancing several existing facilities and constructing additional amenities.

#### THE PROPOSED ADDITIONS INCLUDE:

- Newly constructed recreational facility
- New large, multi-purpose community rooms
- New aquatics facility
- New pools
- Pool cabana with changing rooms
- Increased parking lot area
- On-street parking
- Park shelters
- Pergola

- New pavilion (shelter and restrooms)
- Indoor running track
- New little league baseball field
- Upgraded lighting to existing fields
- New basketball courts
- New playgrounds with shade cover
- New multi-purpose field
- Restroom building

- Outdoor fitness and shade structure for afterschool care
- Site lighting
- Site and Building IT
- Shaded bleachers
- Monument signs
- Irrigation system
- New kitchen
- Wayfinding signage