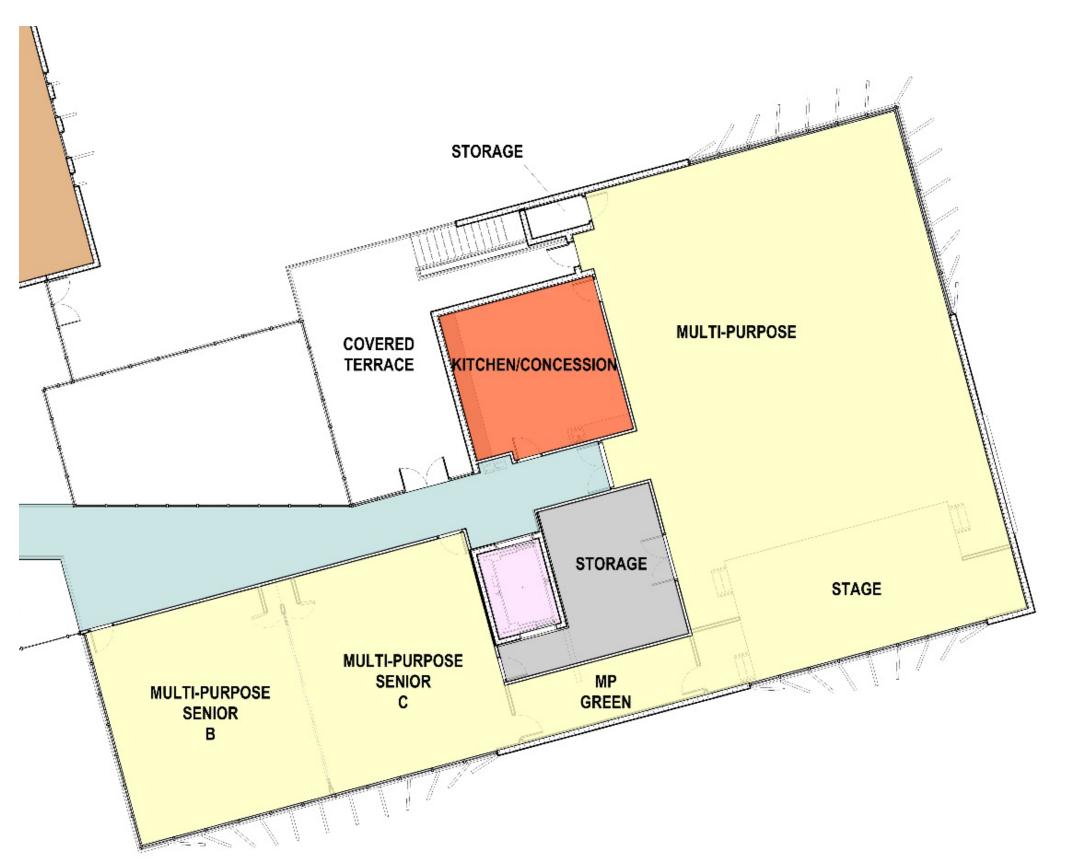

#### THE PROPOSED ADDITIONS INCLUDE:

- Newly constructed recreational facility
- New large, multi-purpose community rooms
- New aquatics facility
- New pools
- Pool cabana with changing rooms
- Increased parking lot area
- On-street parking
- Park shelters
- Pergola

- New pavilion (shelter and restrooms)
- Indoor running track
- New little league baseball field
- Upgraded lighting to existing fields
- New basketball courts
- New playgrounds with shade cover
- New multi-purpose field
- Restroom building

- Outdoor fitness and shade structure for afterschool care
- Site lighting
- Site and Building IT
- Shaded bleachers
- Monument signs
- Irrigation system
- New kitchen
- Wayfinding signage

# BUILDING PROGRAM LEGEND COMMONS/CIRCULATION ADMINISTRATION OFFICES VERTICAL CIRCULATION ACTIVITY ROOMS UTILITY/STORAGE RESTROOMS/LOCKERS SPORTS FIELD EQUIPMENT STORAGE AFTER SCHOOL CARE SUITE PLAYROOM LIFEGUARD/STAFF GYM/FITNESS/DANCE/AEROBICS KITCHEN/CONCESSION